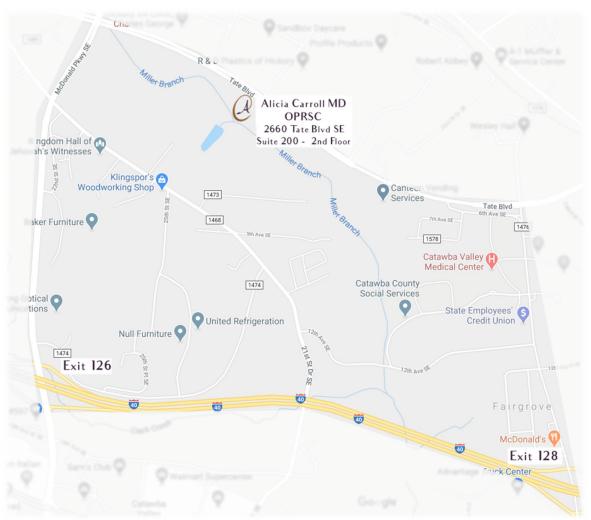

# **Directions to Our Office**

From NC-16 N: Take Nc-16 North through Denver, Lincolnton, Maiden, and Conover. In Conover, bear **Right** on NC-16 North then take I-40 West. Take I-40 West until you arrive at **Exit 126**. Take the exit, and then turn **Right** onto McDonald Parkway. Continue straight, then turn **right** at the  $2^{nd}$  light on Tate Blvd. Our office is the  $1^{st}$  building on the right (mirrored glass and brick building). We are on the  $2^{nd}$  floor @ OPRSC.

From I-77: Take I-77 until I-40 at Exit 51A. Merge onto I-40 West and take Exit 126. Turn **Right** onto McDonald Parkway, and then turn **Right** onto Tate Blvd at the intersection. Our office is the  $1^{st}$  building on the right (mirrored glass and brick building). We are on the  $2^{nd}$  floor @ OPRSC.

From I-85S/321 N – Take I-85 South until Exit 17 - 321 North. Merge onto 321 North and take Exit 43 for I-40. Merge onto I-40 East and take Exit 126. Turn Left onto McDonald Parkway, and then turn **Right** onto Tate Blvd at the intersection. Our office is the  $1^{st}$  building on the right (mirrored glass and brick building). We are on the  $2^{nd}$  floor @ OPRSC.

From I-40: Take I-40 until Exit 126. Turn **Right** (from I-40 West, Left from I-40 East) onto McDonald Parkway, then turn **Right** onto Tate Blvd at the intersection. Our office is the  $1^{st}$  building on the right (mirrored glass and brick building). We are on the  $2^{nd}$  floor @ OPRSC.